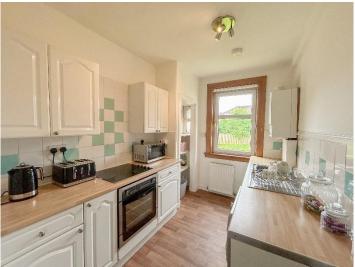

The flat is entered via a communal staircase leading to the self contained flatted accommodation. The property opens to the hall which provides access to all rooms. To the end of the hall is the kitchen which has been fitted with wall and base units, an integrated hob and oven. A tiled backsplash borders the wood effect worktop. The window looks out to the rear garden and a small pantry can be found to the left hand side. The room is floored in laminate and houses the boiler.