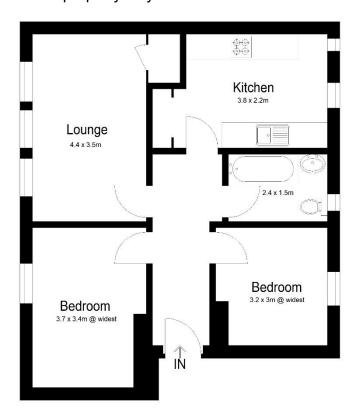

Illustration For Identification Purposes Only. Not To Scale (ID:1086174 / Ref:88152)