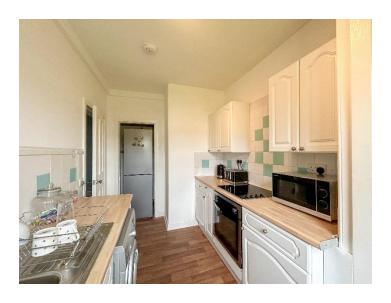

The flat is entered via a communal staircase leading to the self contained flatted accommodation. The property opens to the hall which provides access to all rooms. To the end of the hall is the kitchen which has been fitted with wall and base units, an integrated hob and oven. A tiled backsplash borders the wood effect worktop. The window looks out to the rear garden and a small pantry can be found to the left hand side. The room is floored in laminate and houses the boiler.