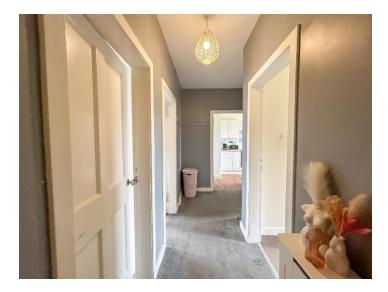

The flat is entered via a communal staircase leading to the self contained flatted accommodation. The property opens to the hall which provides access to all rooms. To the end of the hall is the kitchen which has been fitted with wall and base units, an integrated hob and oven. A tiled backsplash borders the wood effect worktop. The window looks out to the rear garden and a small pantry can be found to the left hand side. The room is floored in laminate and houses the boiler.