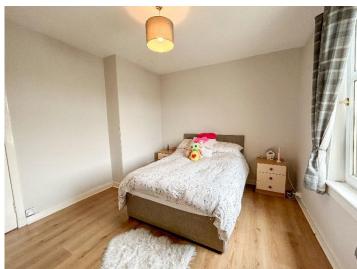

The lounge is to the font of the property and has three windows allowing ample natural light into the room. There is a large cupboard within the room providing storage space and an electric fireplace which has been fixed to the chimney breast. The bathroom is floored in laminate and has been fitted with a three piece white suite consisting of a bath with shower, sink and w.c. The frosted glass window to the rear allows light in whilst also maintaining privacy. The master bedroom to the front of the property is light and spacious and has plenty room for a double bed and additional furniture. The second bedroom across the hall is floored with carpet and has a window overlooking the garden area.