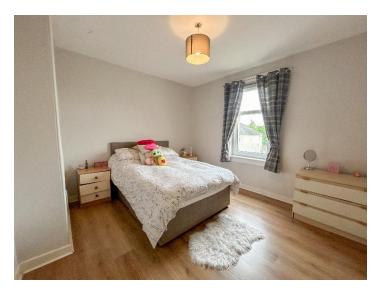

The lounge is to the font of the property and has three windows allowing ample natural light into the room. There is a large cupboard within the room providing storage space and an electric fireplace which has been fixed to the chimney breast. The bathroom is floored in laminate and has been fitted with a three piece white suite consisting of a bath with shower, sink and w.c. The frosted glass window to the rear allows light in whilst also maintaining privacy. The master bedroom to the front of the property is light and spacious and has plenty room for a double bed and additional furniture. The second bedroom across the hall is floored with carpet and has a window overlooking the garden area.