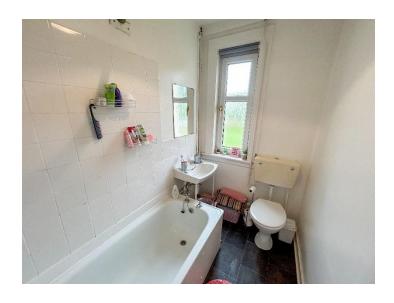

The lounge is to the font of the property and has three windows allowing ample natural light into the room. There is a large cupboard within the room providing storage space and an electric fireplace which has been fixed to the chimney breast. The bathroom is floored in laminate and has been fitted with a three piece white suite consisting of a bath with shower, sink and w.c. The frosted glass window to the rear allows light in whilst also maintaining privacy. The master bedroom to the front of the property is light and spacious and has plenty room for a double bed and additional furniture. The second bedroom across the hall is floored with carpet and has a window overlooking the garden area.