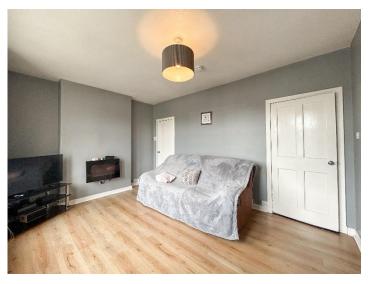

The lounge is to the font of the property and has three windows allowing ample natural light into the room. There is a large cupboard within the room providing storage space and an electric fireplace which has been fixed to the chimney breast. The bathroom is floored in laminate and has been fitted with a three piece white suite consisting of a bath with shower, sink and w.c. The frosted glass window to the rear allows light in whilst also maintaining privacy. The master bedroom to the front of the property is light and spacious and has plenty room for a double bed and additional furniture. The second bedroom across the hall is floored with carpet and has a window overlooking the garden area.