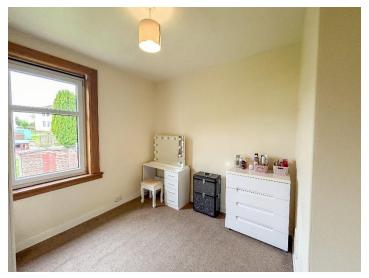

The lounge is to the font of the property and has three windows allowing ample natural light into the room. There is a large cupboard within the room providing storage space and an electric fireplace which has been fixed to the chimney breast. The bathroom is floored in laminate and has been fitted with a three piece white suite consisting of a bath with shower, sink and w.c. The frosted glass window to the rear allows light in whilst also maintaining privacy. The master bedroom to the front of the property is light and spacious and has plenty room for a double bed and additional furniture. The second bedroom across the hall is floored with carpet and has a window overlooking the garden area.