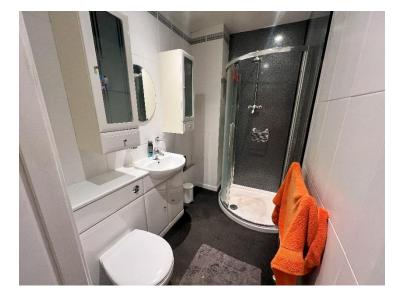

The generously sized double bedroom is located to the rear of the property. There is an alcove with shelves and suitable space for additional storage. The modern shower room benefits from a vanity unity with storage cupboard, wash hand basin and WC. There is also a corner shower cubicle with sliding door and two wall mounted cabinets. The room is tiled from floor to ceiling with wet wall surrounding the shower.