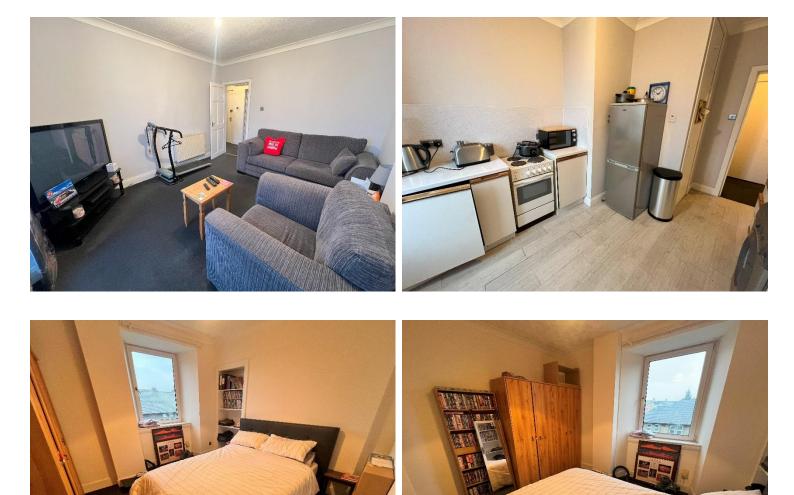

The property opens to a carpeted hallway providing access to all rooms within the property. The lounge is to the front of the property with a large West facing window offering views of The Law. A cupboard with shelves provides storage space and the room is finished with carpet flooring and a radiator. The kitchen is of a good size and is also located to the front of the property. There are wall and base units fitted with a stainless-steel sink and ample space for white goods. A wet wall surrounds the unit and laminate flooring.

The generously sized double bedroom is located to the rear of the property. There is an alcove with shelves and suitable space for additional storage. The modern shower room benefits from a vanity unity with storage cupboard, wash hand basin and WC. There is also a corner shower cubicle with sliding door and two wall mounted cabinets. The room is tiled from floor to ceiling with wet wall surrounding the shower.