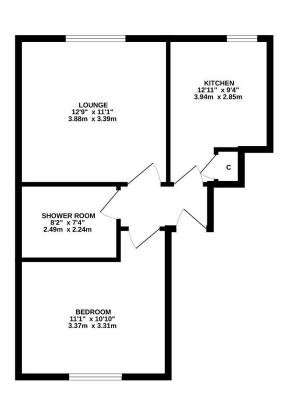

The property opens to a carpeted hallway providing access to all rooms within the property. The lounge is to the front of the property with a large West facing window offering views of The Law. A cupboard with shelves provides storage space and the room is finished with carpet flooring and a radiator. The kitchen is of a good size and is also located to the front of the property. There are wall and base units fitted with a stainless-steel sink and ample space for white goods. A wet wall surrounds the unit and laminate flooring.

The generously sized double bedroom is located to the rear of the property. There is an alcove with shelves and suitable space for additional storage. The modern shower room benefits from a vanity unity with storage cupboard, wash hand basin and WC. There is also a corner shower cubicle with sliding door and two wall mounted cabinets. The room is tiled from floor to ceiling with wet wall surrounding the shower.