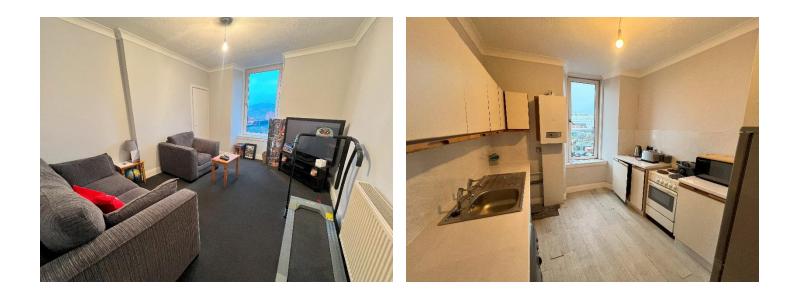

The property opens to a carpeted hallway providing access to all rooms within the property. The lounge is to the front of the property with a large West facing window offering views of The Law. A cupboard with shelves provides storage space and the room is finished with carpet flooring and a radiator. The kitchen is of a good size and is also located to the front of the property. There are wall and base units fitted with a stainless-steel sink and ample space for white goods. A wet wall surrounds the unit and laminate flooring.