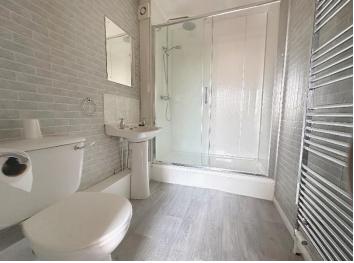

The double bedroom benefits from a large window and plenty of storage space including 2 large built-in wardrobes and a separate alcove with built in drawers. The room is fitted with carpet flooring, radiator and curtains. The modern shower room has large shower cubicle with gas powered shower and wet wall. The room also includes a white wash hand basin and WC. The shower room is finished with a mirror over the sink, heated towel rail and a linen cupboard.