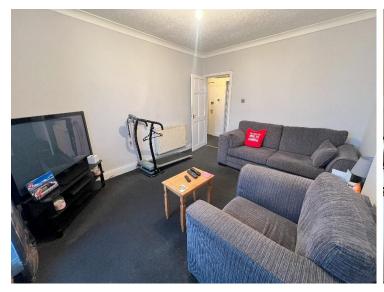

The property opens to a carpeted hallway providing access to all rooms within the property. The lounge is to the front of the property with a large West facing window offering views of The Law. A cupboard with shelves provides storage space and the room is finished with carpet flooring and a radiator. The kitchen is of a good size and is also located to the front of the property. There are wall and base units fitted with a stainless-steel sink and amble space for white goods. A wet wall surrounds the unit and laminate flooring.