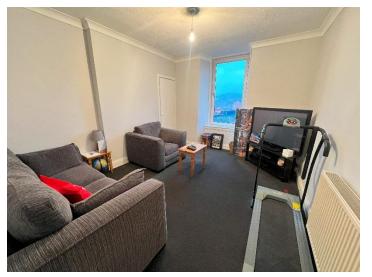

The property opens to a carpeted hallway providing access to all rooms within the property. The lounge is to the front of the property with a large West facing window offering views of The Law. A cupboard with shelves provides storage space and the room is finished with carpet flooring and a radiator. The kitchen is of a good size and is also located to the front of the property. There are wall and base units fitted with a stainless-steel sink and amble space for white goods. A wet wall surrounds the unit and laminate flooring.