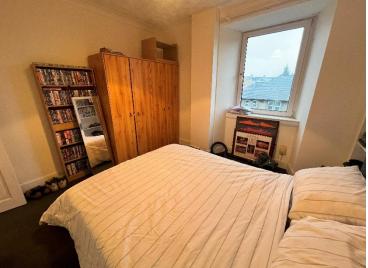

The generously sized double bedroom is located to the rear of the property. There is an alcove with shelves and suitable space for additional storage. The modern shower room benefits from a vanity unity with storage cupboard, wash hand basin and WC. There is also a corner shower cubicle with sliding door and two wall mounted cabinets. The room is tiled from floor to ceiling with wet wall surrounding the shower.