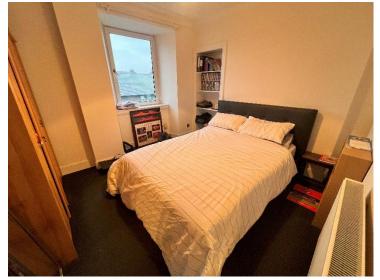

The generously sized double bedroom is located to the rear of the property. There is an alcove with shelves and suitable space for additional storage. The modern shower room benefits from a vanity unity with storage cupboard, wash hand basin and WC. There is also a corner shower cubicle with sliding door and two wall mounted cabinets. The room is tiled from floor to ceiling with wet wall surrounding the shower.