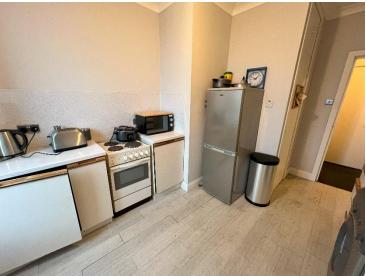

The property opens to a carpeted hallway providing access to all rooms within the property. The lounge is to the front of the property with a large West facing window offering views of The Law. A cupboard with shelves provides storage space and the room is finished with carpet flooring and a radiator. The kitchen is of a good size and is also located to the front of the property. There are wall and base units fitted with a stainless-steel sink and amble space for white goods. A wet wall surrounds the unit and laminate flooring.