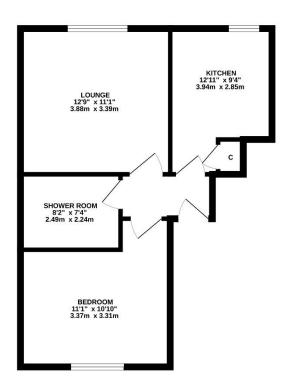

The property opens to a carpeted hallway providing access to all rooms within the property. The lounge is to the front of the property with a large West facing window offering views of The Law. A cupboard with shelves provides storage space and the room is finished with carpet flooring and a radiator. The kitchen is of a good size and is also located to the front of the property. There are wall and base units fitted with a stainless-steel sink and amble space for white goods. A wet wall surrounds the unit and laminate flooring.

The generously sized double bedroom is located to the rear of the property. There is an alcove with shelves and suitable space for additional storage. The modern shower room benefits from a vanity unity with storage cupboard, wash hand basin and WC. There is also a corner shower cubicle with sliding door and two wall mounted cabinets. The room is tiled from floor to ceiling with wet wall surrounding the shower.

This property would be ideal for first time buyers or those looking to invest and early viewing is highly recommended.

GROUND FLOOR

Whits every attempt has been made to ensure the accuracy of the floorpian contained there, measurements of doors, windows, norms and any other them are approximate and no responsibility is taken for any enror, omission or mis-steement. This plan is for flustrative purposes only and should be used as such by any prospective purchaser. The service, systems and applicances shown have not been ested and no guarantee as to their operability or efficiency can be given.