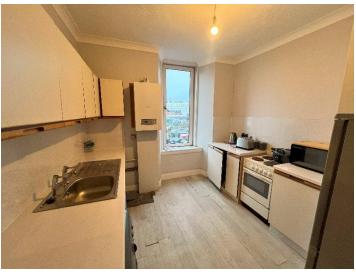

The property opens to a carpeted hallway providing access to all rooms within the property. The lounge is to the front of the property with a large West facing window offering views of The Law. A cupboard with shelves provides storage space and the room is finished with carpet flooring and a radiator. The kitchen is of a good size and is also located to the front of the property. There are wall and base units fitted with a stainless-steel sink and amble space for white goods. A wet wall surrounds the unit and laminate flooring.