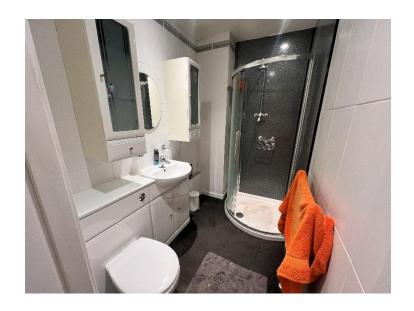

The generously sized double bedroom is located to the rear of the property. There is an alcove with shelves and suitable space for additional storage. The modern shower room benefits from a vanity unity with storage cupboard, wash hand basin and WC. There is also a corner shower cubicle with sliding door and two wall mounted cabinets. The room is tiled from floor to ceiling with wet wall surrounding the shower.