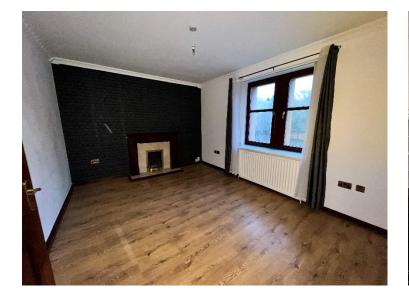

The hallway provides access to all rooms within the property. The lounge is located to the front of the property and has been fitted with laminate flooring, curtains and blinds. The room is finished with a gas fire with marble effect surround and timber mantle. The South facing kitchen is fitted with wall and base units and a tiled splashback. There is an integrated oven, gas hob, extractor fan and a stainless-steel sink lies beneath the window. The washing machine and fridge-freezer are included in the asking price.