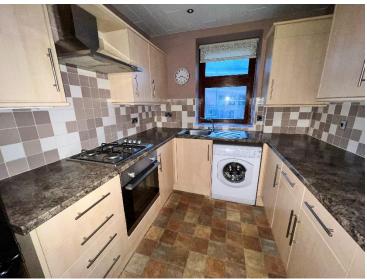

The hallway provides access to all rooms within the property. The lounge is located to the front of the property and has been fitted with laminate flooring, curtains and blinds. The room is finished with a gas fire with marble effect surround and timber mantle. The South facing kitchen is fitted with wall and base units and a tiled splashback. There is an integrated oven, gas hob, extractor fan and a stainless-steel sink lies beneath the window. The washing machine and fridge-freezer are included in the asking price.