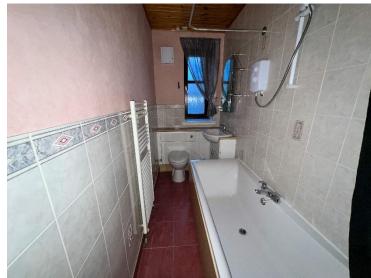

The bathroom has tiled flooring and partially tiled walls. The vanity unit encloses the w.c. and wash hand basin and provides storage space. There is an electric shower fitted over the bath and a heated towel rail.