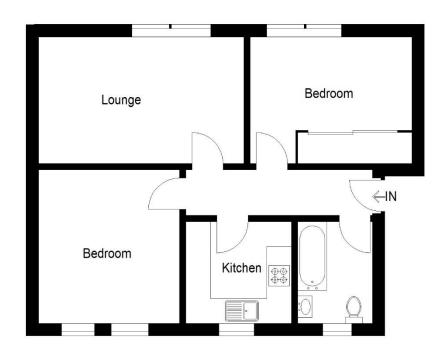

The hallway provides access to all rooms within the property. The lounge is located to the front of the property and has been fitted with laminate flooring, curtains and blinds. The room is finished with a gas fire with marble effect surround and timber mantle. The South facing kitchen is fitted with wall and base units and a tiled splashback. There is an integrated oven, gas hob, extractor fan and a stainless-steel sink lies beneath the window. The washing machine and fridge-freezer are included in the asking price.

The double bedrooms are a good size and both have laminate flooring. The bedroom to the front of the property benefits from a double wardrobe with mirror sliding doors and the bedroom to the rear enjoys the views over the drying greens.

The bathroom has tiled flooring and partially tiled walls. The vanity unit encloses the w.c. and wash hand basin and provides storage space. There is an electric shower fitted over the bath and a heated towel rail.

Illustration For Identification Purposes Only. Not To Scale (ID:1144039 / Ref:89574)