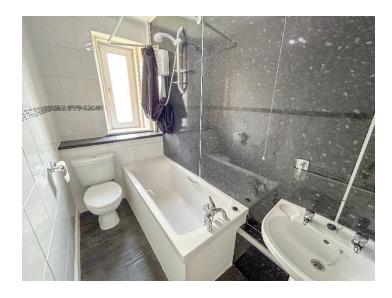

The bathroom is floored in linoleum and has been fitted with wet wall to the right and tiled floor-to-ceiling on the left. The bathroom consists of a bath with overhead shower, pedestal basin and w.c.