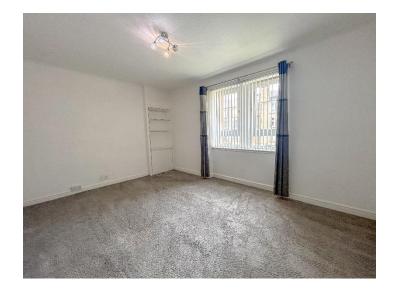

The hallway provides access to all rooms within the property. The lounge is located to the front of the property and has been fitted with plush carpet, curtains, blinds and open storage shelving. The kitchen on the opposite side of the hall benefits from modern fitted wall and base units and a tiled splashback. There is an integrated oven, hob and extractor fan and a stainless-steel sink lies beneath the south facing window.