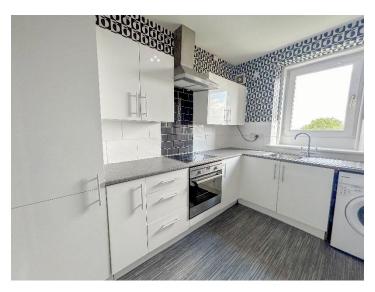

The hallway provides access to all rooms within the property. The lounge is located to the front of the property and has been fitted with plush carpet, curtains, blinds and open storage shelving. The kitchen on the opposite side of the hall benefits from modern fitted wall and base units and a tiled splashback. There is an integrated oven, hob and extractor fan and a stainless-steel sink lies beneath the south facing window.