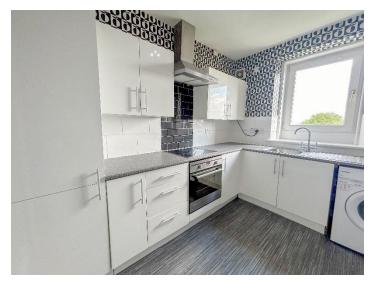

The hallway provides access to all rooms within the property. The lounge is located to the front of the property and has been fitted with plush carpet, curtains, blinds and open storage shelving. The kitchen on the opposite side of the hall benefits from modern fitted wall and base units and a tiled splashback. There is an integrated oven, hob and extractor fan and a stainless-steel sink lies beneath the south facing window.