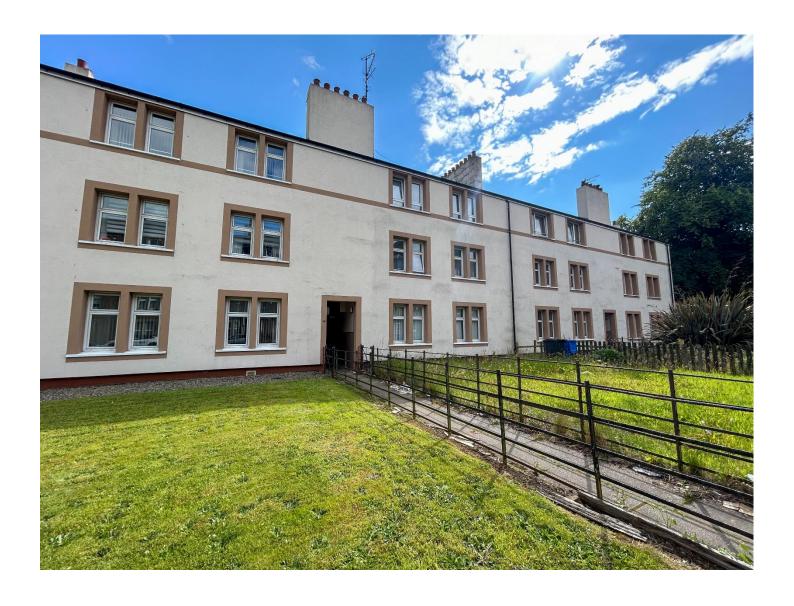

## **46E CLEPINGTON ROAD, DUNDEE, DD3 7NY** FIXED PRICE £85,000

## HOME REPORT VALUATION £85.000 **EPC RATING**

This two bedroom second floor flat has been well maintained throughout and is in move-in condition. The property is ideally located in an established residential area to the North of Dundee City Centre. There is easy access to many amenities including grocery stores, Dundee & Angus College, Caird Park Golf Club and Primary & Secondary schooling. In addition, the property is close to the Kingsway providing commuting links to the City Centre and surrounding areas.

The property benefits from a communal drying green and outside space to the rear of the property. This property would suit both first-time buyers and those looking to purchase in the buy-to-let market. Early viewing is highly recommended.