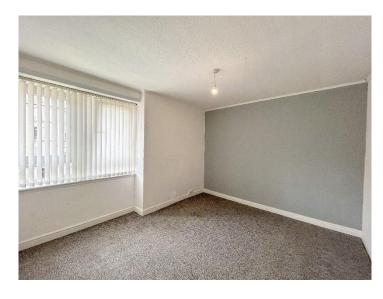

The hallway provides access to all rooms within the property. The lounge is located to the front of the property and has been fitted with plush carpet, curtains, blinds and open storage shelving. The kitchen on the opposite side of the hall benefits from modern fitted wall and base units and a tiled splashback. There is an integrated oven, hob and extractor fan and a stainless-steel sink lies beneath the south facing window.

The double bedrooms have been fitted with carpets, with one bedroom located to the front of the property and the other to the rear. The bedroom to the rear of the property has a corner storage cupboard and a large south facing window which overlooks the communal garden area and provides ample natural light to the room.