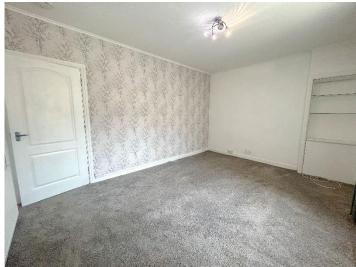

The double bedrooms have been fitted with carpets, with one bedroom located to the front of the property and the other to the rear. The bedroom to the rear of the property has a corner storage cupboard and a large south facing window which overlooks the communal garden area and provides ample natural light to the room.