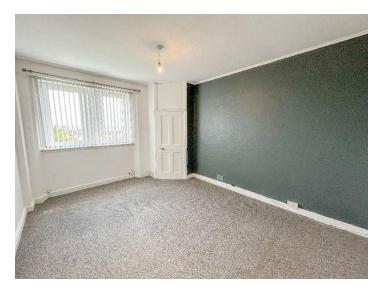

The double bedrooms have been fitted with carpets, with one bedroom located to the front of the property and the other to the rear. The bedroom to the rear of the property has a corner storage cupboard and a large south facing window which overlooks the communal garden area and provides ample natural light to the room.