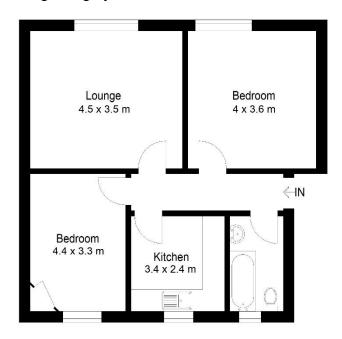

Illustration For Identification Purposes Only. Not To Scale (ID:1107499 / Ref:88756)